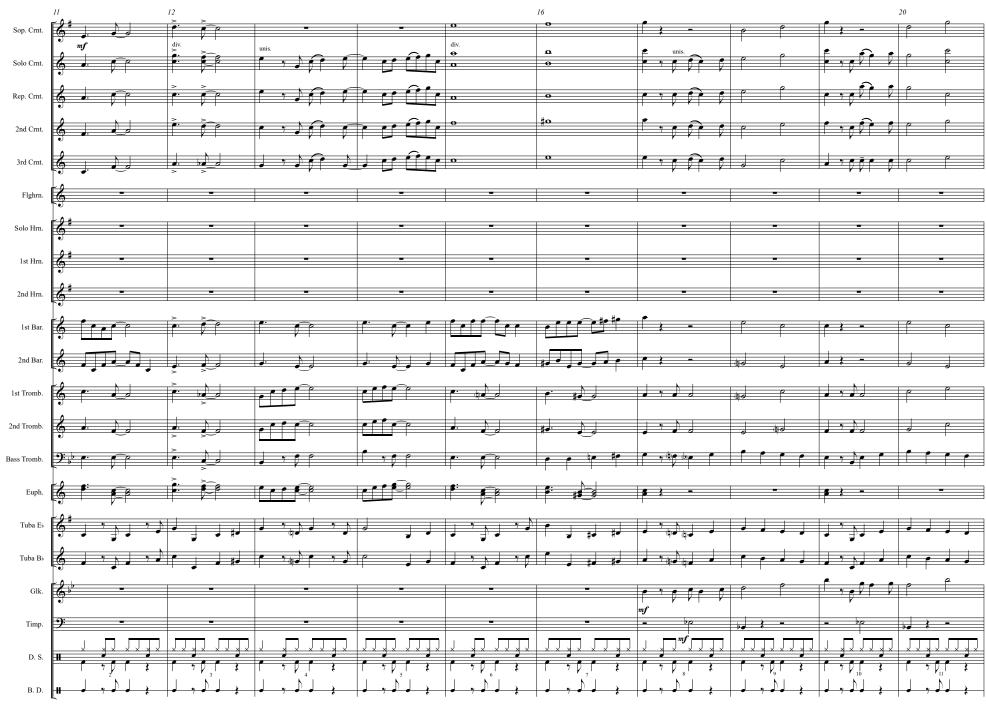

Probepartitur | Mini Score

| Artikel-Nr.   item code    | 19256                        | <u>)</u><br>2<br>5<br>7 |
|----------------------------|------------------------------|-------------------------|
| Kategorie   categories     | Brass Band                   |                         |
| Genre                      | Unterhaltung   entertainment |                         |
| Schwierigkeit   difficulty | B = leicht   easy            | l                       |