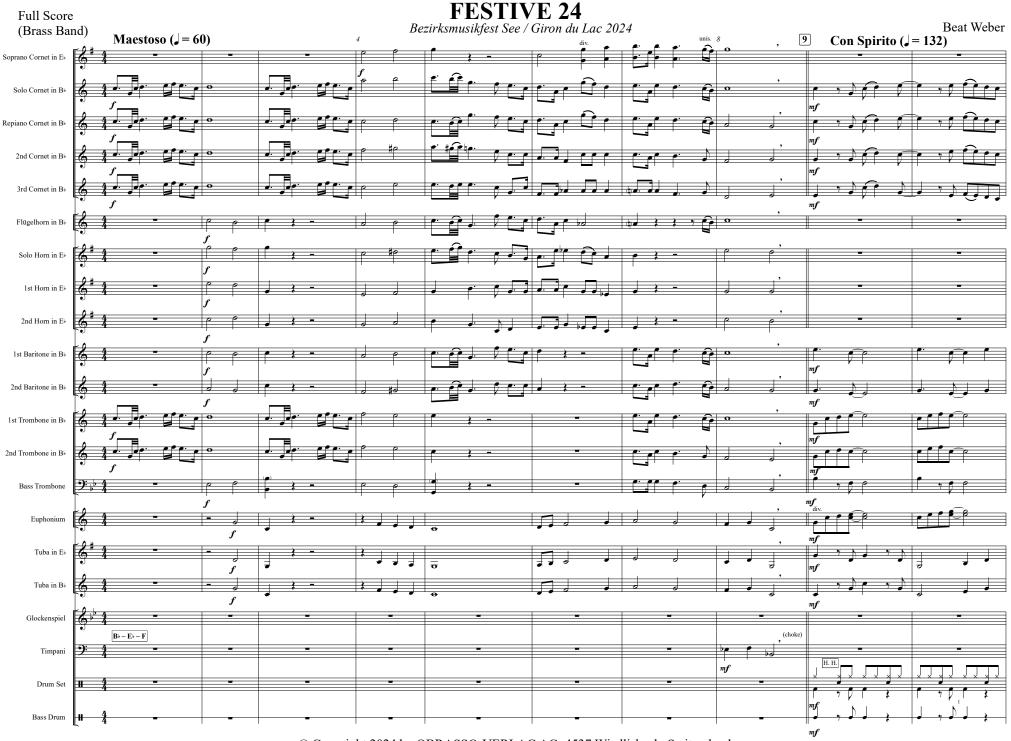

Probepartitur | Mini Score

| Artikel-Nr.   item code    | 19256                        | <u>)</u><br>2<br>5<br>7 |
|----------------------------|------------------------------|-------------------------|
| Kategorie   categories     | Brass Band                   |                         |
| Genre                      | Unterhaltung   entertainment |                         |
| Schwierigkeit   difficulty | B = leicht   easy            | l                       |